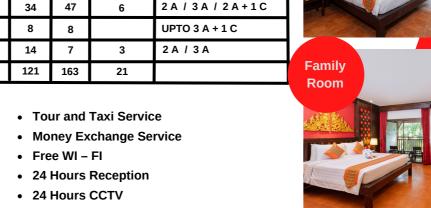

| Room Type                | Room Size<br>( sq.m. ) | Total Rooms | Bed Type |      | Connecting | Capacity              |
|--------------------------|------------------------|-------------|----------|------|------------|-----------------------|
|                          |                        |             | King     | Twin | Connecting | , ,                   |
| Superior Royal Blue Wing | 36                     | 86          | 25       | 61   | 4          | 2 A / 3 A / 2 A + 1 C |
| Superior Room            | 36                     | 80          | 40       | 40   | 8          | 2 A                   |
| Deluxe Room              | 45                     | 81          | 34       | 47   | 6          | 2 A / 3 A / 2 A + 1 C |
| Family Room              | 45 - 50                | 8           | 8        | 8    |            | UPTO 3 A + 1 C        |
| Deluxe Pool Access       | 45                     | 21          | 14       | 7    | 3          | 2 A / 3 A             |
| Total                    |                        | 276         | 121      | 163  | 21         |                       |

## **FACILITES**

- 3 Swimming Pools
- 3 Children's Pools
- 3 Pool Bars
- 3 Restaurants
- Fitness Center
- · Kid's Corner and Playground
- Baby Sitting Service
- Safty Box in Room

- Wedding and Party Arrangement
- Conference Room
- Pool Bar from 10.30 18.30 hrs.
- Swimming Pools from 07.00 19.00 hrs.
- Fitness Center from 06.30 20.00 hrs.
- Kid's Room from 08.00 20.00 hrs.